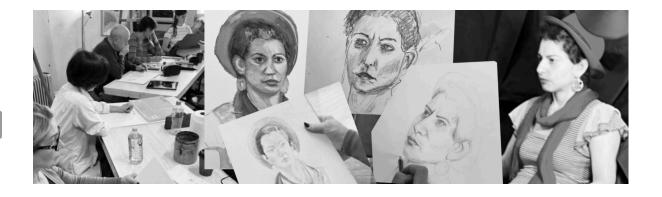

## PORTRAIT WORKSHOPS

Live model all day.

[DATE / MONTH / 2024]

10:00am ~ 3:00pm

\$190 per person per class (includes model fee)

## We will do;

- There will be three poses chosen so every student will have the opportunity to draw or paint a profile, three quarters, full face.
- Dramatic lighting of the face will be used to create strong contrasting features and shadows, this aids the student in creating a likeness using the techniques we learned from our beginners workshop.